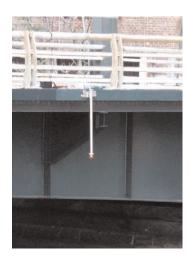

## McDermott LED Bridge Light

Easy Installation, Low Cost LED Bridge Light

- Easy Mounting
- All stainless steel fittings
- Range from 1 to 3 miles
- Meets Regulations for bridge lights
- Can mount lights up to 50 feet below bridge
- Available in Solar Power

## SPECIFICATIONS:

Installation Procedure:

- Mount tube with bracket.
- For longer tubes, use more brackets.
- Drop the light down to bottom of tube and connect wire to conduit.

Range: Mount: Light Source: Weight: Voltage: Colors: Tube Dimensions: 3 Miles as per CFR33 Tube mount LED's \*Depends on Length of Tube 12 VDC; 120, 220 VAC Red, Green - 180 screen 2 1/2" Dia. Stainless Steel 6 ft., 8 ft., or 10 ft. lengths