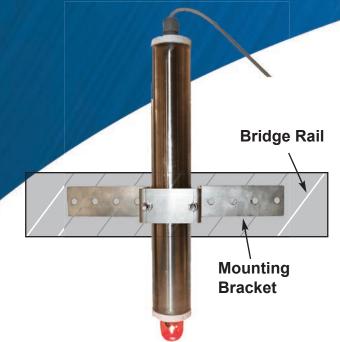

## McDermott LED Bridge Light

Easy Installation, Low Cost LED Bridge Light

- Easy Mounting
- All stainless steel fittings
- Range from 1 to 3 miles
- Meets Regulations for bridge lights
- Can mount lights up to 50 feet below bridge
- Available in Solar Power

## SPECIFICATIONS:

Installation Procedure:

- Mount tube with bracket.
- For longer tubes, use more brackets.
- Drop the light down to bottom of tube and connect wire to conduit.

Range: Mount: Light Source: Weight: Voltage: Colors: Tube Dimensions: 3 Miles as per CFR33 Tube mount LED's \*Depends on Length of Tube 12 VDC; 120, 220 VAC Red, Green - 180 screen 2 1/2" Dia. Stainless Steel 6 ft., 8 ft., or 10 ft. lengths