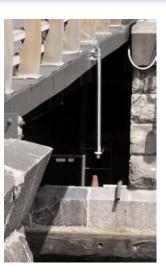

## McDermott LED Bridge Light

Easy Installation, Low Cost LED Bridge Light

- Easy Mounting
- All stainless steel fittings
- Range from 1 to 3 miles
- Meets Regulations for bridge lights
- Can mount lights up to 50 feet below bridge
- Available in Solar Power

## SPECIFICATIONS:

Installation Procedure:

- Mount tube with bracket.
- For longer tubes, use more brackets.
- Drop the light down to bottom of tube and connect wire to conduit.

Range: Mount: Light Source: Weight: Voltage: Colors: Tube Dimensions: 3 Miles as per CFR33 Tube mount LED's \*Depends on Length of Tube 12 VDC; 120, 220 VAC Red, Green - 180 screen 2 1/2" Dia. Stainless Steel 6 ft., 8 ft., or 10 ft. lengths