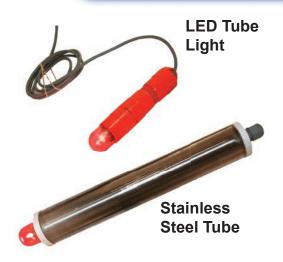

## McDermott LED Bridge Light

Easy Installation, Low Cost LED Bridge Light

- Easy Mounting
- All stainless steel fittings
- Range from 1 to 3 miles
- Meets Regulations for bridge lights
- Can mount lights up to 50 feet below bridge
- Available in Solar Power

## SPECIFICATIONS:

Installation Procedure:

- Mount tube with bracket.
- For longer tubes, use more brackets.
- Drop the light down to bottom of tube and connect wire to conduit.

Range: Mount: Light Source: Weight: Voltage: Colors: Tube Dimensions: 3 Miles as per CFR33 Tube mount LED's \*Depends on Length of Tube 12 VDC; 120, 220 VAC Red, Green - 180 screen 2 1/2" Dia. Stainless Steel 6 ft., 8 ft., or 10 ft. lengths